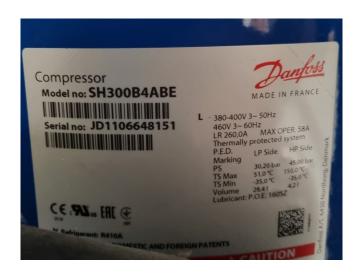

## **Specifications**

| Brand                | CIAT                     |
|----------------------|--------------------------|
| Туре                 | LG 900V R410A            |
| Product type         | Water Cooled Chiller     |
| Capacity kW          | 278,1                    |
| Capacity Tons        | 79,1                     |
| Refrigerant          | Freon                    |
| Refrigerant Type     | R410A                    |
| Weight in kg.        | 1246 kg                  |
| Sizes                | 2110x1000x1900 mm        |
|                      | (LxWxH)                  |
| Compressor(s) type & | 2x Danfoss SH240A4ABE    |
| model                | & 2x Danfoss             |
|                      | SH300B4ABE               |
| Display              | Ciat Connect2            |
| Remarks              | Y.o.b. 2018              |
| Remarks              | *Capacity based on a     |
|                      | inlet/outlet temperature |
|                      | of 11°C/6°C              |
| Stock                | 1                        |

#### Used CIAT LG 900V R410A

Good condition used Ciat LG 900V R410A chiller on R410A built in 2018. Complete with 2x Danfoss SH240A4ABE & 2x Danfoss SH300B4ABE scroll compressors, Alfa Laval ACH-500DQ-130H-F brazed heat exchanger as condenser, brazed heat exchanger as evaporator and a control cabinet with a Ciat Connect2 controller. The heat pump has a heating capacity of 278,1 kW at a inlet/outlet temperature of 11°C/6°C and has a flow rate of 48 m<sup>3</sup>/h. \*Why choose for HOSBV? We are not only the largest used refrigeration specialist in Europe, but also, we deliver all equipment solely if it has passed our extensive test. Warranty and industrial cleaning are included in your purchase. \*If requested we are