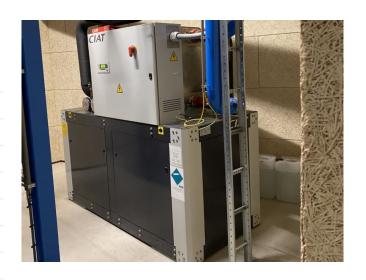

### **Description**

#### Used CIAT LG 900V R410A

Good condition used Ciat LG 900V R410A chiller on R410A built in 2018. Complete with 2x Danfoss SH240A4ABE & 2x Danfoss SH300B4ABE scroll compressors, Alfa Laval ACH-500DQ-130H-F brazed heat exchanger as condenser, brazed heat exchanger as evaporator and a control cabinet with a Ciat Connect2 controller. The heat pump has a heating capacity of 278,1 kW at a inlet/outlet temperature of 11°C/6°C and has a flow rate of 48 m<sup>3</sup>/h. \*Why choose for HOSBV? We are not only the largest used refrigeration specialist in Europe, but also, we deliver all equipment solely if it has passed our extensive test. Warranty and industrial cleaning are included in your purchase. \*If requested we are