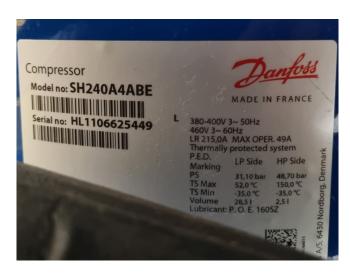

## **Specifications**

| Brand                | CIAT                     |
|----------------------|--------------------------|
| Туре                 | LG 900V R410A            |
| Product type         | Water Cooled Chiller     |
| Capacity kW          | 278,1                    |
| Capacity Tons        | 79,1                     |
| Refrigerant          | Freon                    |
| Refrigerant Type     | R410A                    |
| Weight in kg.        | 1246 kg                  |
| Sizes                | 2110x1000x1900 mm        |
|                      | (LxWxH)                  |
| Compressor(s) type & | 2x Danfoss SH240A4ABE    |
| model                | & 2x Danfoss             |
|                      | SH300B4ABE               |
| Display              | Ciat Connect2            |
| Remarks              | Y.o.b. 2018              |
| Remarks              | *Capacity based on a     |
|                      | inlet/outlet temperature |
|                      | of 11°C/6°C              |
| Stock                | 1                        |

#### Used CIAT LG 900V R410A

Good condition used Ciat LG 900V R410A chiller on R410A built in 2018. Complete with 2x Danfoss SH240A4ABE & 2x Danfoss SH300B4ABE scroll compressors, Alfa Laval ACH-500DQ-130H-F brazed heat exchanger as condenser, brazed heat exchanger as evaporator and a control cabinet with a Ciat Connect2 controller. The heat pump has a heating capacity of 278,1 kW at a inlet/outlet temperature of 11°C/6°C and has a flow rate of 48 m<sup>3</sup>/h. \*Why choose for HOSBV? We are not only the largest used refrigeration specialist in Europe, but also, we deliver all equipment solely if it has passed our extensive test. Warranty and industrial cleaning are included in your purchase. \*If requested we are