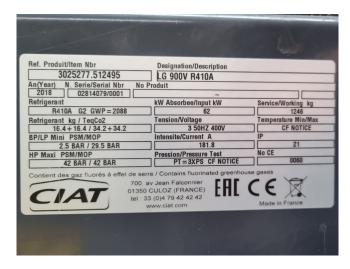

## **Specifications**

| Brand                | CIAT                     |
|----------------------|--------------------------|
| Туре                 | LG 900V R410A            |
| Product type         | Water Cooled Chiller     |
| Capacity kW          | 278,1                    |
| Capacity Tons        | 79,1                     |
| Refrigerant          | Freon                    |
| Refrigerant Type     | R410A                    |
| Weight in kg.        | 1246 kg                  |
| Sizes                | 2110x1000x1900 mm        |
|                      | (LxWxH)                  |
| Compressor(s) type & | 2x Danfoss SH240A4ABE    |
| model                | & 2x Danfoss             |
|                      | SH300B4ABE               |
| Display              | Ciat Connect2            |
| Remarks              | Y.o.b. 2018              |
| Remarks              | *Capacity based on a     |
|                      | inlet/outlet temperature |
|                      | of 11°C/6°C              |
| Stock                | 1                        |