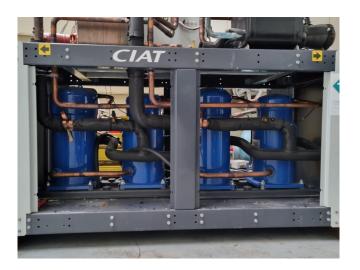

#### Used CIAT LG 900V R410A

Good condition used Ciat LG 900V R410A chiller on R410A built in 2018. Complete with 2x Danfoss SH240A4ABE & 2x Danfoss SH300B4ABE scroll compressors, Alfa Laval ACH-500DQ-130H-F brazed heat exchanger as condenser, brazed heat exchanger as evaporator and a control cabinet with a Ciat Connect2 controller. The heat pump has a heating capacity of 278,1 kW at a inlet/outlet temperature of 11°C/6°C and has a flow rate of 48 m<sup>3</sup>/h. \*Why choose for HOSBV? We are not only the largest used refrigeration specialist in Europe, but also, we deliver all equipment solely if it has passed our extensive test. Warranty and industrial cleaning are included in your purchase. \*If requested we are