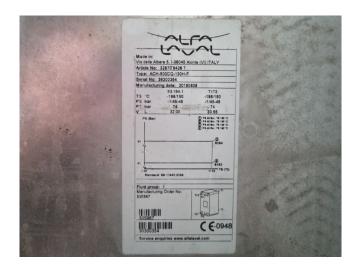

#### Used CIAT LG 900V R410A

Good condition used Ciat LG 900V R410A chiller on R410A built in 2018. Complete with 2x Danfoss SH240A4ABE & 2x Danfoss SH300B4ABE scroll compressors, Alfa Laval ACH-500DQ-130H-F brazed heat exchanger as condenser, brazed heat exchanger as evaporator and a control cabinet with a Ciat Connect2 controller. The heat pump has a heating capacity of 278,1 kW at a inlet/outlet temperature of 11°C/6°C and has a flow rate of 48 m<sup>3</sup>/h. \*Why choose for HOSBV? We are not only the largest used refrigeration specialist in Europe, but also, we deliver all equipment solely if it has passed our extensive test. Warranty and industrial cleaning are included in your purchase. \*If requested we are