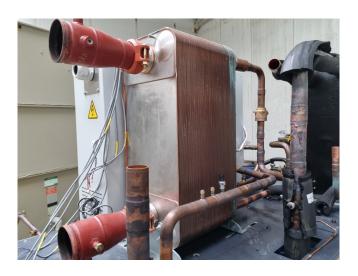

#### Used CIAT LG 900V R410A

Good condition used Ciat LG 900V R410A chiller on R410A built in 2018. Complete with 2x Danfoss SH240A4ABE & 2x Danfoss SH300B4ABE scroll compressors, Alfa Laval ACH-500DQ-130H-F brazed heat exchanger as condenser, brazed heat exchanger as evaporator and a control cabinet with a Ciat Connect2 controller. The heat pump has a heating capacity of 278,1 kW at a inlet/outlet temperature of 11°C/6°C and has a flow rate of 48 m<sup>3</sup>/h. \*Why choose for HOSBV? We are not only the largest used refrigeration specialist in Europe, but also, we deliver all equipment solely if it has passed our extensive test. Warranty and industrial cleaning are included in your purchase. \*If requested we are