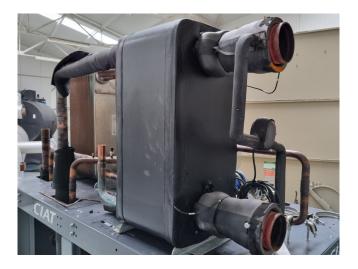

#### Used CIAT LG 900V R410A

Good condition used Ciat LG 900V R410A chiller on R410A built in 2018. Complete with 2x Danfoss SH240A4ABE & 2x Danfoss SH300B4ABE scroll compressors, Alfa Laval ACH-500DQ-130H-F brazed heat exchanger as condenser, brazed heat exchanger as evaporator and a control cabinet with a Ciat Connect2 controller. The heat pump has a heating capacity of 278,1 kW at a inlet/outlet temperature of 11°C/6°C and has a flow rate of 48 m<sup>3</sup>/h. \*Why choose for HOSBV? We are not only the largest used refrigeration specialist in Europe, but also, we deliver all equipment solely if it has passed our extensive test. Warranty and industrial cleaning are included in your purchase. \*If requested we are