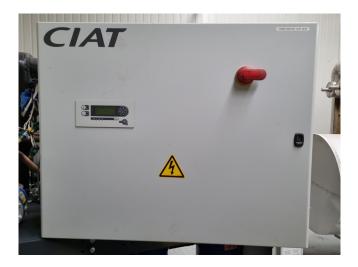

#### Used CIAT LG 900V R410A

Good condition used Ciat LG 900V R410A chiller on R410A built in 2018. Complete with 2x Danfoss SH240A4ABE & 2x Danfoss SH300B4ABE scroll compressors, Alfa Laval ACH-500DQ-130H-F brazed heat exchanger as condenser, brazed heat exchanger as evaporator and a control cabinet with a Ciat Connect2 controller. The heat pump has a heating capacity of 278,1 kW at a inlet/outlet temperature of 11°C/6°C and has a flow rate of 48 m<sup>3</sup>/h. \*Why choose for HOSBV? We are not only the largest used refrigeration specialist in Europe, but also, we deliver all equipment solely if it has passed our extensive test. Warranty and industrial cleaning are included in your purchase. \*If requested we are